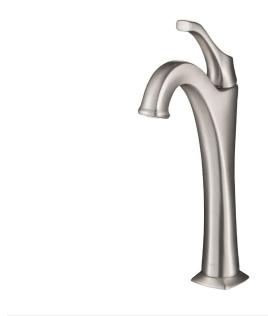

### **Available Finishes**

- Chrome
- Matte Black
- Spot Free Brushed Nickel
- Oil Rubbed Bronze