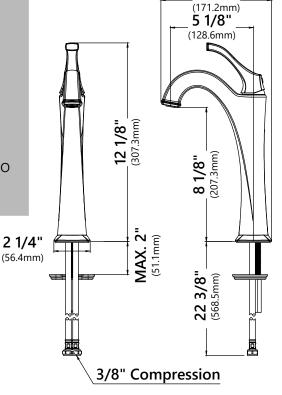

#### **Faucet Dimensions**

Overall Height: 12 1/8" Overall Width: 2 1/4" Spout Height: 8 1/8" Spout Reach: 5 1/8"