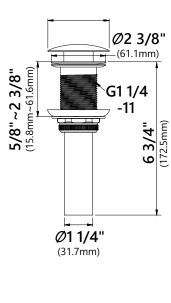

ll Width: 2 1/4" Spout Height: 8 1/8" Spout Reach: 5 1/8"

#### **Features**

- Brass Body
- Lead Free Brass Waterway
- Flow Rate 1.2gpm (4.5L/min) @ 60 psi
- 25mm Ceramic Cartridge
- 29.5" Flexible Nylon Integrated Waterlines
- TPI of aerator in the Spout M18.5\*1
- Soft-touch Silicone Aerator
- Dome Shaped Screen Washer
- Ø1 1/4" Shank

#### **Accessories Included**

- Pop-Up Drain
- Hex Wrench
- Aerator Key

### **Available Finishes**

- Chrome
- Matte Black
- Spot Free Brushed Nickel
- Oil Rubbed Bronze



### **CODES/STANDARDS:**

#### **Product Certification**

cUPC (ASME A112.18.1/CSA B125.1) NSF/ANSI Standard 61 and 372 certified by IAPMO AB1953, MASS, DOE, CEC, ADA

EPA WaterSense®

## Warranty

Kraus Limited Lifetime Warranty see website for details www.kraususa.com



6 3/4"